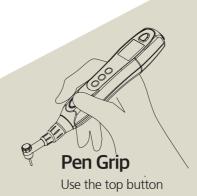

#### **Easy Control**

Power ON/OFF, Torque button

CW/CCW button

Operating button

RPM button

#### How to use

- 1 Press upper side of contra-angle head and connect screw driver shaft.
- 2 Press power button over 2 seconds.
- 3 Torque value setting, RPM value setting.
- 4 Checking for CW/CCW, R shows on LCD panel when CCW mode is on.
- **5** Attachment of screw.
- 6 Press operating button. (Operating mode while pressing the button, stop when the button is released)