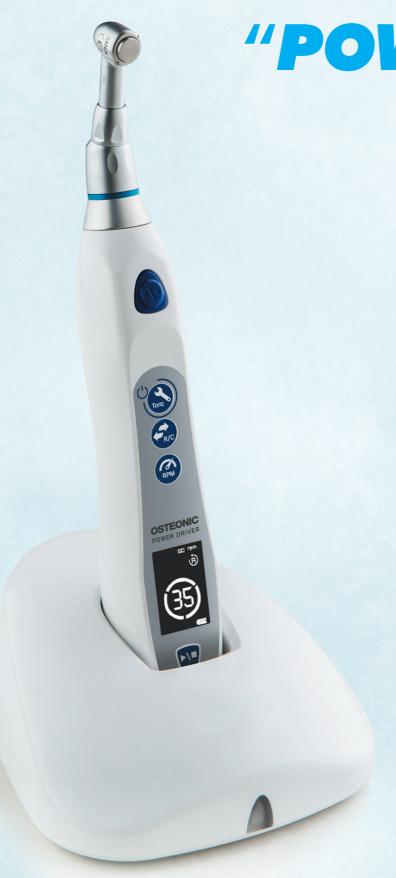

# "POWER DRIVER" MUCH EASIER! MORE CLEAR!

#### **Easy Control**

Power ON/OFF, Torque button

CW/CCW button

Operating button

RPM button

## **Best Specification**

| Torque value range | 5 ~ 35 Ncm (5 Ncm step)                   |
|--------------------|-------------------------------------------|
| RPM value range    | 15 ~ 60 rpm (15 rpm step)                 |
| Chunk type         | Push button chunk(Precise torque control) |
| Operating button   | Top, bottom 2 pieces of button            |
| Display            | Wide backlight LCD display                |
| Gear               | Swiss Amiet gear                          |
| Motor              | German Faulhaber motor                    |
| Angle              | Only Contra Type                          |