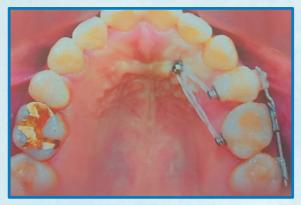

# POWER DRIVER

**MARPE** 

**☑** Orthodontic Plate

# Wireless auto torque

- ✓ Stability of screw insertion in inaccessible position!
- ✓ Precise torque control, Real-time monitoring
- ✓ Battery safety and torque correction system