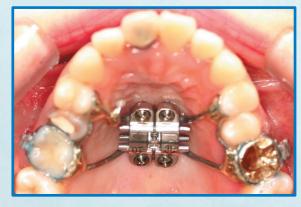

# POWER DRIVER

**MARPE** 

**☑** Orthodontic Plate

# Wireless auto torque

- ✓ Stability of screw insertion in inaccessible position!
- ✓ Precise torque control, Real-time monitoring
- ✓ Battery safety and torque correction system