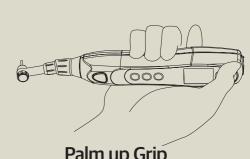

#### **Auto stop function**

When the torque value is over the setting value Stop automatically

Palm up Grip
Use the bottom button