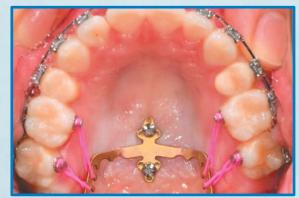

# POWER DRIVER

**MARPE** 

**☑** Orthodontic Plate

# Wireless auto torque

- ✓ Stability of screw insertion in inaccessible position!
- ✓ Precise torque control, Real-time monitoring
- ✓ Battery safety and torque correction system