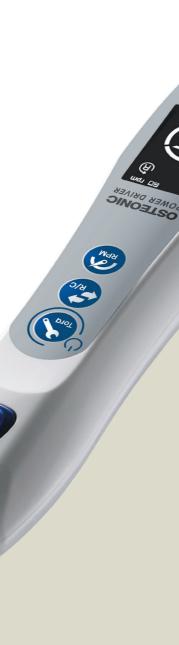

#### **Easy Control**

Power ON/OFF, Torque button

CW/CCW button

Operating button

RPM button

## **Best Specification**

| Torque value range | 5 ~ 35 Ncm (5 Ncm step)                   |
|--------------------|-------------------------------------------|
| RPM value range    | 15 ~ 60 rpm (15 rpm step)                 |
| Chunk type         | Push button chunk(Precise torque control) |
| Operating button   | Top, bottom 2 pieces of button            |
| Display            | Wide backlight LCD display                |
| Gear               | Swiss Amiet gear                          |
| Motor              | German Faulhaber motor                    |
| Angle              | Only Contra Type                          |